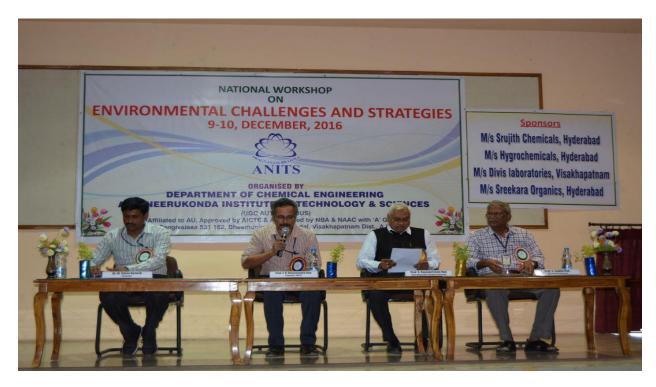

## DEPARTMENT OF CHEMICAL ENGINEERING

Press note on national workshop on "Environmental Challenges and Strategies"

The Department of Chemical Engineering ANITS organized a two day National workshop on "Environmental Challenges and Strategies". The second day of the workshop stared with guest lecture by S. Ramappa, Asst. Environmental Engineer, TSPCB. He addressed various types of pollutions and the methods adopted to control the pollution by industries. He also pointed out the role of chemical engineers to mitigate the pollution and importance of chemical engineer.

Dr. M. Siva Naresh Convener of the workshop demonstrated on "Photocatalytic Degradation of E.coli Using TiO<sub>2</sub> as Catalyst".

Prof. T.V. Hanumantha Rao Principal ANITS started the proceedings of valedictory of workshop by addressing the Chief guest Dr. S. Ramakrishna Rao, Vice Chancellor, Krishna University, Machilipatnam. Prof Subba Rao HOD, Department of chemical engineering ANITS and Dr. M. Siva Naresh Convener of the workshop are addressed the ceremony.

Dr. S. Ramakrishna Rao, chief guest delivered a seminar on "Environmental challenges and strategies for future". He emphasized on the climate changes and environmental pollution in future. He addressed young students to implement the strategies to protect the society. He suggested waste to wealth program to convert to waste disposal to valuable products.