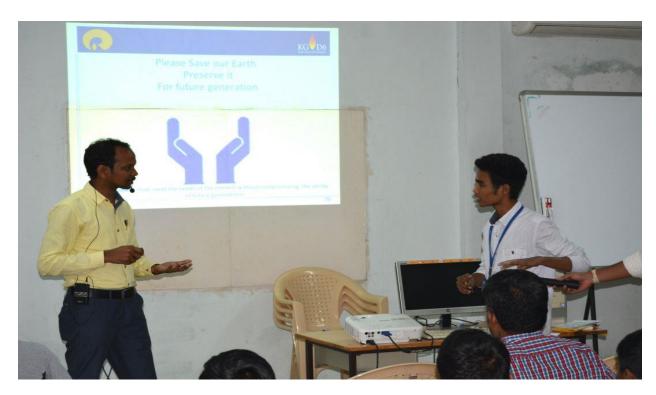

Dr. M. Siva Naresh Convener of the workshop demonstrated on "Photocatalytic Degradation of E.coli Using TiO<sub>2</sub> as Catalyst".

Prof. T.V. Hanumantha Rao Principal ANITS started the proceedings of valedictory of workshop by addressing the Chief guest Dr. S. Ramakrishna Rao, Vice Chancellor, Krishna University, Machilipatnam. Prof Subba Rao HOD, Department of chemical engineering ANITS and Dr. M. Siva Naresh Convener of the workshop are addressed the ceremony.