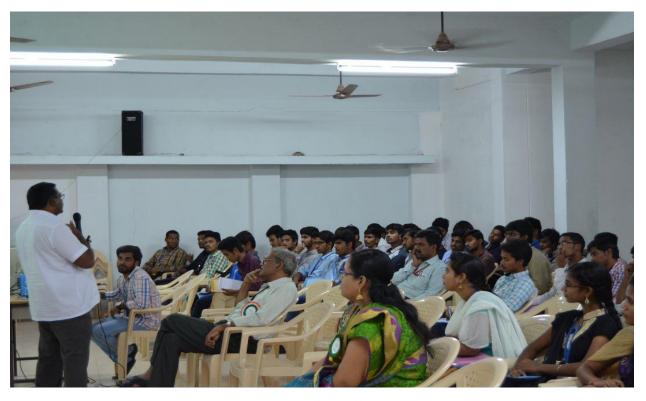

Mr. K.L.N.Phanidranath, Lead-environment at KGD6 Oil and Gas Project, RIL Kakinada has delivered a talk on environmental challenges and strategies in industries. He mentioned the techniques use to reuse the waste disposal from the industry. He also focussed on the effluent treatments from industry.